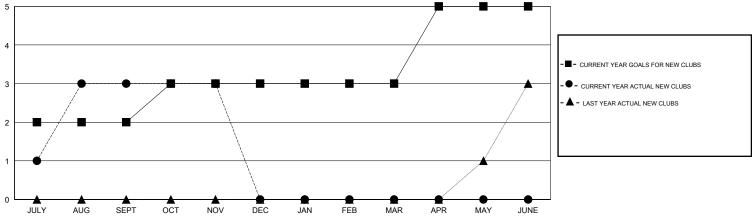

## GOALS AND ACTUAL NEW CLUBS CUMULATIVE

## District 3232B2

**LOCATION INDIA GMT CA** 

| GMT:                  |               | L         | OCATION INDIA |                       |                           |                         | GMT CA                                       |  |
|-----------------------|---------------|-----------|---------------|-----------------------|---------------------------|-------------------------|----------------------------------------------|--|
|                       | Club          | s         |               | Members               |                           |                         |                                              |  |
| RESULTS FOR 2019-2020 |               |           |               | RESULTS FOR 2019-2020 |                           |                         |                                              |  |
| QUARTER               | NEW CLUB GOAL | NEW CLUBS | DROPPED CLUBS | QUARTER               | MEMBER GROWTH NET<br>GOAL | MEMBER GROWTH<br>ACTUAL | DROPPED MEMBERS ACTUAL (including transfers) |  |
| JULY/AUG/SEPT         | 2             | 3         | 0             | JULY/AUG/SEPT         | 50                        | 157                     | 88                                           |  |
| OCT/NOV/DEC           | 1             | 0         | 1             | OCT/NOV/DEC           | 50                        | 5                       | 62                                           |  |
| JAN/FEB/MAR           | 0             | 0         | 0             | JAN/FEB/MAR           | 50                        | 0                       | 0                                            |  |
| APR/MAY/JUNE          | 2             | 0         | 0             | APR/MAY/JUNE          | 50                        | 0                       | 0                                            |  |