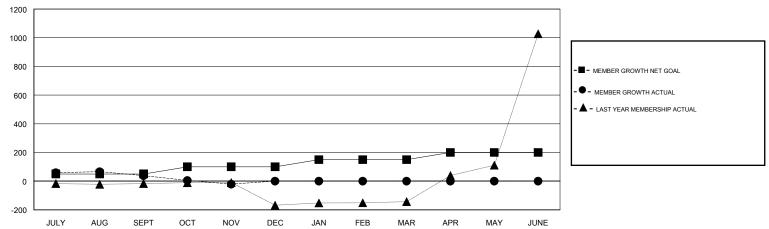

## GOALS AND ACTUAL MEMBERS CUMULATIVE

| DROPPED CLUBS: 1  DROPPED MEMBERS |           | 18 CLUBS OF 53 ADDED 1 OR MORE NEW MEMBERS | GENDER DIST                | 0.400 (44.400) |       |
|-----------------------------------|-----------|--------------------------------------------|----------------------------|----------------|-------|
| DECEASED                          | 1         | CLICK HERE FOR CHAIN ATIVE                 | TOTAL FAMILY UNIT MEMBERS  |                | 4,085 |
| CLUB CANCELLED OTHER              | 26<br>123 | CLICK HERE FOR CUMULATIVE  MEMBERSHIP DATA | FAMILY MEMBERS PAYING HALF |                | 3,088 |
| TOTAL                             | 150       |                                            | 5025                       |                |       |

## District 3232B2

**LOCATION INDIA GMT CA** 

| GMT:                  |               | L         | OCATION INDIA |                       |                           |                         | GMT CA                                       |  |
|-----------------------|---------------|-----------|---------------|-----------------------|---------------------------|-------------------------|----------------------------------------------|--|
|                       | Club          | s         |               | Members               |                           |                         |                                              |  |
| RESULTS FOR 2019-2020 |               |           |               | RESULTS FOR 2019-2020 |                           |                         |                                              |  |
| QUARTER               | NEW CLUB GOAL | NEW CLUBS | DROPPED CLUBS | QUARTER               | MEMBER GROWTH NET<br>GOAL | MEMBER GROWTH<br>ACTUAL | DROPPED MEMBERS ACTUAL (including transfers) |  |
| JULY/AUG/SEPT         | 2             | 3         | 0             | JULY/AUG/SEPT         | 50                        | 157                     | 88                                           |  |
| OCT/NOV/DEC           | 1             | 0         | 1             | OCT/NOV/DEC           | 50                        | 5                       | 62                                           |  |
| JAN/FEB/MAR           | 0             | 0         | 0             | JAN/FEB/MAR           | 50                        | 0                       | 0                                            |  |
| APR/MAY/JUNE          | 2             | 0         | 0             | APR/MAY/JUNE          | 50                        | 0                       | 0                                            |  |